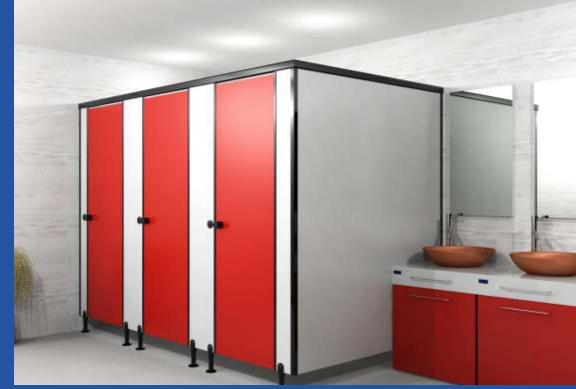

## CUBICLE PARTITION SYSTEM

TOTI FTS & REST ROOMS

Give an elegant makeover to your restrooms

with an exclusive range of **Cubicle Partition** System

Stainless steel hardware fitting

Nylon polyamide hardware

Indicator

Sturdy structure

• Exclusive raw silk finish available • Using superior quality high pressure quality laminates • Flexible design and fashionable appearance

• Designed for Better durability and performance • Hygienic and easy to maintain

Variety of restroom cubicles for kids

- Available in various sizes and colour hues
- Full-height channels for extra-strong hinges
- SS / Nylon legs, latches, and indicator faces

Not sure about dimensions? Looking for advice on specifications? Ask our friendly team today.