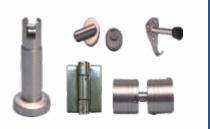

## CUBICLE PARTITION SYSTEM

TOTI FTS & REST ROOMS

Give an elegant makeover to your restrooms

with an exclusive range of **Cubicle Partition** System

Stainless steel hardware fitting

Nylon polyamide hardware

Indicator

Sturdy structure

• Exclusive raw silk finish available • Using superior quality high pressure quality laminates • Flexible design and fashionable appearance

• Designed for Better durability and performance • Hygienic and easy to maintain