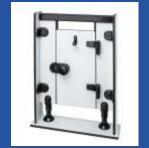

## CUBICLE PARTITION SYSTEM

TOTI FTS & REST ROOMS

Give an elegant makeover to your restrooms

with an exclusive range of **Cubicle Partition** System

Stainless steel hardware fitting

Nylon polyamide hardware

Variety of restroom cubicles for kids

- Available in various sizes and colour hues
- Full-height channels for extra-strong hinges
- SS / Nylon legs, latches, and indicator faces

Not sure about dimensions? Looking for advice on specifications? Ask our friendly team today.