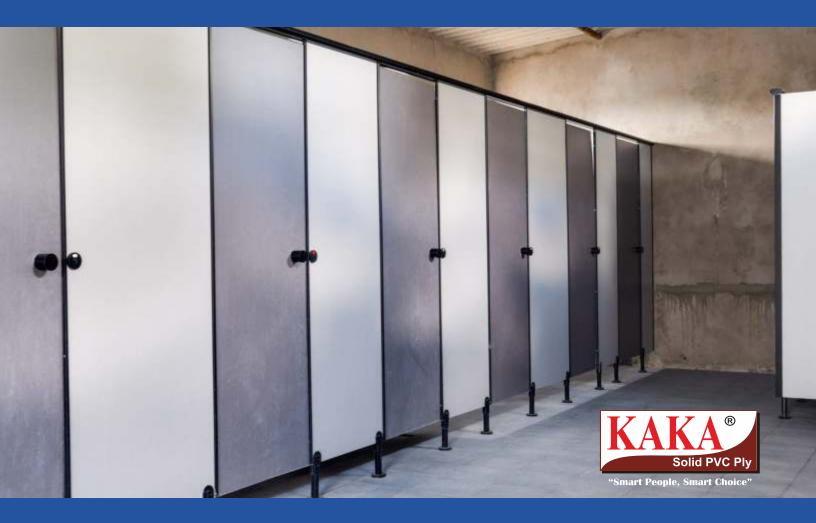

## CUBICLE PARTITION SYSTEM

TOTI FTS & REST ROOMS

Give an elegant makeover to your restrooms

with an exclusive range of **Cubicle Partition** System

Stainless steel hardware fitting

Nylon polyamide hardware

Indicator

Sturdy structure

• Exclusive raw silk finish available • Using superior quality high pressure quality laminates • Flexible design and fashionable appearance

• Designed for Better durability and performance • Hygienic and easy to maintain

Variety of restroom cubicles for kids

- Available in various sizes and colour hues
- Full-height channels for extra-strong hinges
- SS / Nylon legs, latches, and indicator faces

Not sure about dimensions? Looking for advice on specifications? Ask our friendly team today.